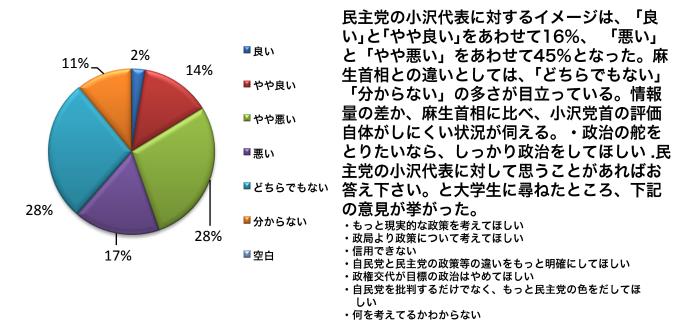

問1. あなたは、政治に関してどの程度関心がありますか、お答え下さい。 □ とてもある □ 少しある □ あまりない □ ない

問2.麻生首相に対するイメージはどうですか、お答え下さい。 〕良い □ やや良い □ やや悪い □ 悪い □ どちらでもない □ 分からない

問4、民主党の小沢代表に対するイメージはどうですか、お答え下さい。 □ 良い □ やや良い □ やや悪い □ 悪い □ どちらでもない □ 分からない