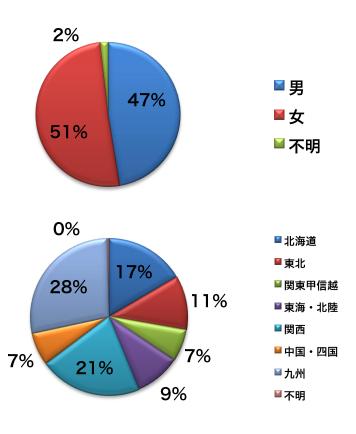

調査目的「大学生の望む理想のリーダー像」に対する若者の意識を社会に届けるため

調査方法 弊団体スタッフの広報によるWEBアンケート、紙媒体の配布

■調査対象について(性別・地域)

○性別

○地域

| 地域    | 人数(人) |
|-------|-------|
| 北海道   | 126   |
| 東北    | 85    |
| 関東甲信越 | 50    |
| 東海・北陸 | 72    |
| 関西    | 160   |
| 中国・四国 | 52    |
| 九州    | 213   |
| 不明    | 3     |
| 総計    | 761   |
|       |       |