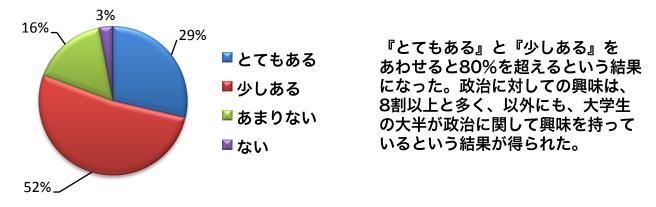

問1. あなたは、政治に関してどの程度関心がありますか、お答え下さい。 □ とてもある □ 少しある □ あまりない □ ない

問2.麻生首相に対するイメージはどうですか、お答え下さい。 〕良い □ やや良い □ やや悪い □ 悪い □ どちらでもない □ 分からない

問4、民主党の小沢代表に対するイメージはどうですか、お答え下さい。 □ 良い □ やや良い □ やや悪い □ 悪い □ どちらでもない □ 分からない