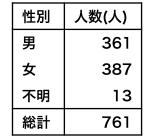

調査目的「大学生の望む理想のリーダー像」に対する若者の意識を社会に届けるため

調査方法 弊団体スタッフの広報によるWEBアンケート、紙媒体の配布

■調査対象について(性別・地域)

○性別

○地域

| 地域    | 人数(人) |
|-------|-------|
| 北海道   | 126   |
| 東北    | 85    |
| 関東甲信越 | 50    |
| 東海・北陸 | 72    |
| 関西    | 160   |
| 中国・四国 | 52    |
| 九州    | 213   |
| 不明    | 3     |
| 総計    | 761   |
|       |       |